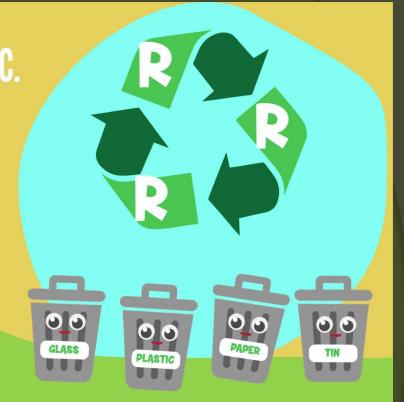

#### Methods of Solid Waste Disposal and Management

PLASTIC WITH PLASTIC.
PAPER WITH PAPER.

# RECYCLE MORE. WASTE LESS.