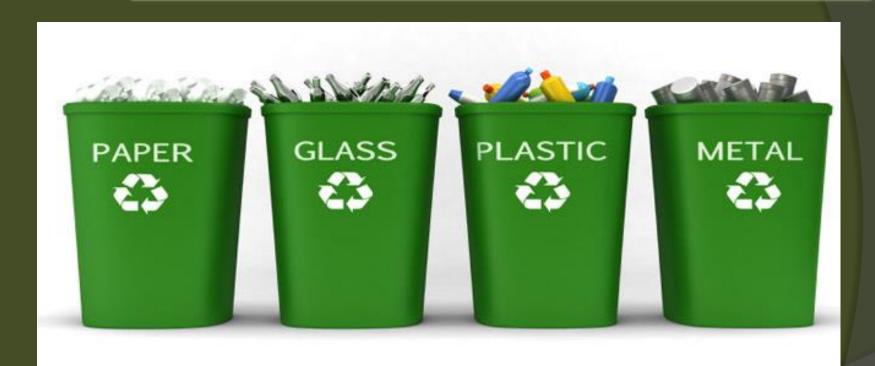

#### Methods of Solid Waste Disposal and Management

PLASTIC WITH PLASTIC.
PAPER WITH PAPER.

#### Less Waste More Recycle