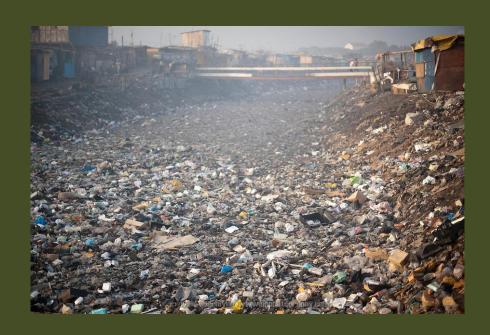

## Waste disposal and pollution are the major current environmental problems

#### Impacts of waste disposal

- Waste breaks down to form Methane Green house gas
- Cause climate change
- Destruction of ozone layer
- Soil water getting contaminated