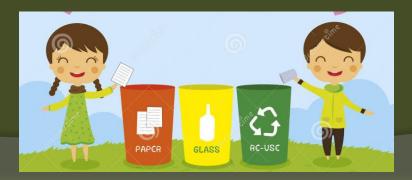

#### Methods of Solid Waste Disposal and Management

PLASTIC WITH PLASTIC.
PAPER WITH PAPER.

#### Less Waste More Recycle

# RECYCLE MORE. WASTE LESS.